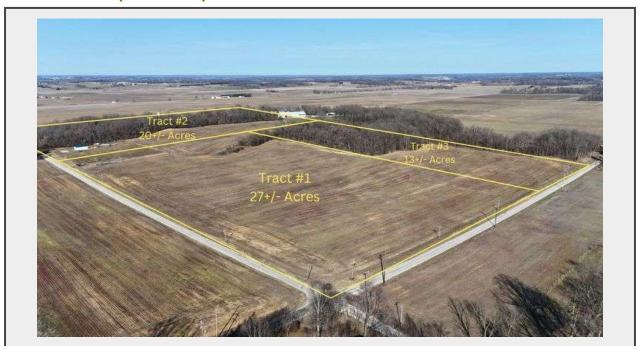

## Sale Name: Daviess County 60 Acre Land Auction LOT 2 - Tract 2 (20+- Acres)

## Description

20 +/- Acres that is a Homesteaders Dream. Sizable Acres, Tillable Land, Wooded Land, Hunting, Potential for Herb Gardens, Hobby Farm, Private and Quiet Location, but Paved Road Access and Frontage. Electric is on the Road as Well. Bring your Building Plans and Dreams and come settle near Odon Indiana with its close proximity to Crane Indiana. The Farm Life Awaits!! Quiet, Slower, Better, and Cleaner.