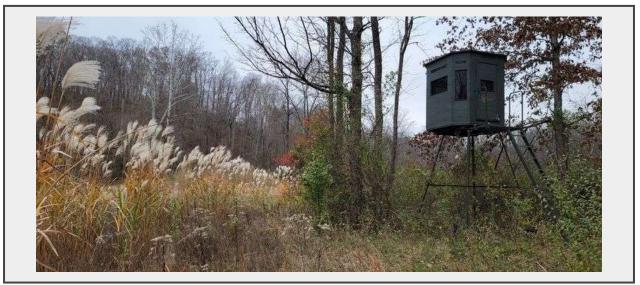

## Description

**66.75 Acres** This Property borders the fence of Crane Naval Base for over a ½ mile giving hunters the chance of luring those elusive monsters from their Crane Bedding to your Food Source. There have multiple 180 Class Bucks Spotted in the Vicinity. This Property is accessible via a public paved road road on the West & also via a 30' Easement from the East , which should make hunting on different winds the ultimate. Your Purchase Includes 2 Huge Insulated Hunting Blinds, Several Hang-on Stands, A Huge Food Plot, and More. A Real Gem (If your Serious!!!) Property is in the Classified Forest Program which makes for lower taxes.